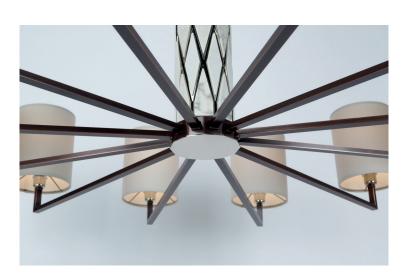

## 1613-BN-35

12 LIGHTS TYPE E14 MAX 42W

Round shape Chandelier; Carrara marble inlays. 50 centimetres of chain included.

FINISH

Structure in F\_13 (burnished brass finish); connection box and details in F\_31 (polished nickel finish). Carrara marble inlays.

SHADE DIMENSIONS cm. Ø 15 x H.18

SHADE FABRIC

TS\_35 (light gray linen)