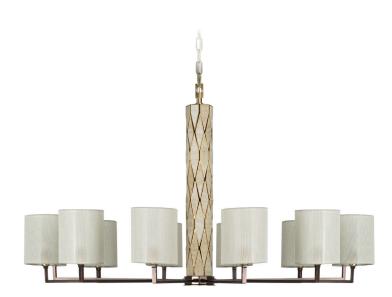

# Round shape Chandelier; Calacatta marble inlays. 50 centimetres of chain included.

### FINISH

Structure in F\_13 (burnished brass finish); connection box and details in F\_10 (natural brass). Calacatta marble inlays.

#### SHADE DIMENSIONS

cm. Ø 15 x H.18

SHADE FABRIC TS\_22 (ivory trevira wave)