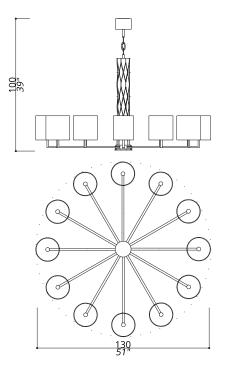

# Round shape Chandelier; Calacatta marble inlays. 50 centimetres of chain included.

#### SHADE DIMENSIONS

cm. Ø 15 x H.18

SHADE FABRIC TS\_22 (ivory trevira wave)

#### NOTES

Dimensions are expressed in centimetres, if not otherwise specified. The total height of any chandelier includes body of chandelier plus ceiling box fixture; 50cm of chain/steel wire will be supplied free of charge. All products may be customized subject to prior consulting with our technical department; please send your request to *info@officina-luce.it*. Officina Luce (Registered brand of ISSARCH srl) reserves the right to change or delete, at any time and without prior warning, the technical specification of any model or the model itself, depending on technical and commercial requirements.