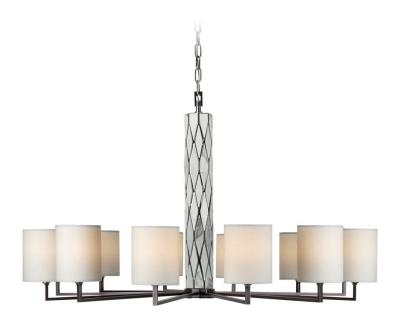

## 1613-BN-35

12 LIGHTS TYPE E14 MAX 42W

Round shape Chandelier; Carrara marble inlays. 50 centimetres of chain included.

FINISH

Structure in F\_13 (burnished brass finish); connection box and details in F\_31 (polished nickel finish). Carrara marble inlays.

SHADE DIMENSIONS cm. Ø 15 x H.18

SHADE FABRIC

TS\_35 (light gray linen)