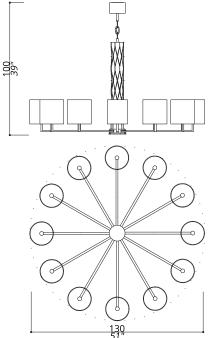

# Round shape Chandelier; Calacatta marble inlays. 50 centimetres of chain included.

### FINISH

Structure in F\_13 (burnished brass finish); connection box and details in F\_10 (natural brass). Calacatta marble inlays.

#### SHADE DIMENSIONS

cm. Ø 15 x H.18

SHADE FABRIC TS\_22 (ivory trevira wave)